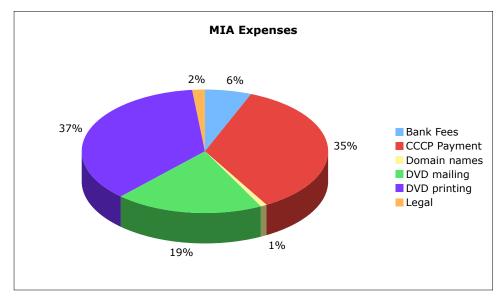

| Expenses             |            |
|----------------------|------------|
| Bank Fees            | \$209.25   |
| CCCP Payment         | \$1,200.00 |
| Domain names         | \$29.00    |
| DVD mailing          | \$660.96   |
| DVD printing         | \$1,233.06 |
| Legal                | \$59.00    |
| Total Outflows       | \$3,391.27 |
| DVD profit margin    | 38.41%     |
| Net Inflows/Outflows | \$1,193.89 |