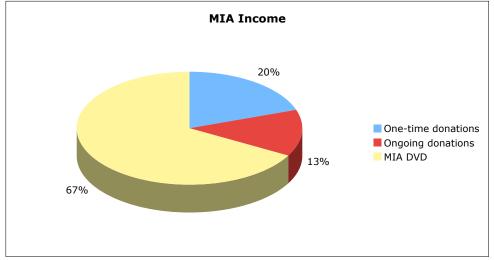

## Category Summary January 1 - December 31, 2006

| Income             |            |
|--------------------|------------|
| One-time donations | \$910.00   |
| Ongoing donations  | \$600.00   |
| MIA DVD            | \$3,075.00 |
| Total Inflows      | \$4,585.00 |